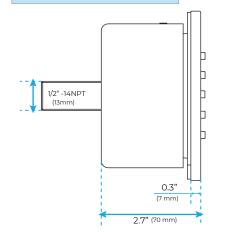

### **Spout**

Pipe Thread Type: NPT / IPS 1/2 Outlet - 3/4 inlet

Diverter Type : Three-Valve Diverter Wall Supply Elbow Included : Yes

Spray Pattern: Rain / Waterfall / Mist Spray / Column / Body Jets

Faucet Control Type : Thermostatic Electronic Control Unit Included : Yes