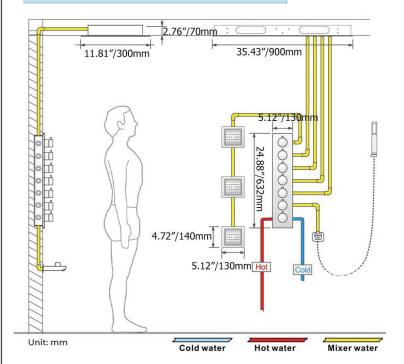

Style: Knob

Shower Head Height - Top to Bottom : 2.7" Shower Head Width - Side to Side : 35.5"

Trim Width - Side to Side : 5.11" Required Valve Type : Thermostatic Commercial Warranty : Yes

Supplier Intended and Approved Use: Non Residential

Use;Residential Use Diverter Required : Yes Valve Cartridge Included : Yes

Body Spray Height - Top to Bottom: 5"

Number of Body Jets: 6

Showerhead Plating Material: Stainless Steel

Number of Handles: 6

All dimensions and specifications are nominal and may vary. Use actual products for accuracy in critical situations.





Product shown is only for installation display purpose

#### **Touch Panel Control**





# **Bath**Select

#### **Shower Mixer**



Product shown is only for installation display purpose

#### **Shower Mixer Connections**



#### **Hand Shower**



Flow Rate: 2.0 GPM / 7.6 LPM

### **Spout**



## **Body Jet**





#### **FEATURES**

Material: Brass
Base Plate Height: 5-1/8"
Base Plate Width: 5-1/8"
Jet Surface Area: 3-1/8"
Surface Depth: 1/4"
Adjustment Angle: 5°
Male NPT Connection: 1/2"
Maximum Flow Rate: 2.5 GPM

(9.5L/min) max @ 80 psi