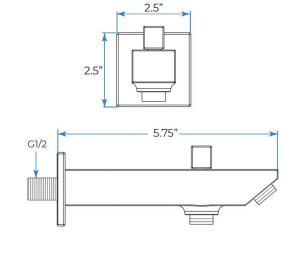

### **Spout**

Pipe Thread Type: NPT / IPS 1/2 Outlet - 3/4 inlet

Diverter Type : Three-Valve Diverter Wall Supply Elbow Included : Yes

Spray Pattern: Rain / Waterfall / Mist Spray / Column / Body Jets

Faucet Control Type : Thermostatic Electronic Control Unit Included : Yes