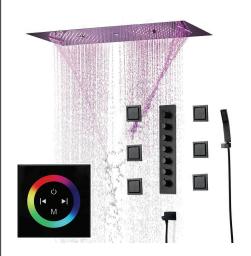

# TOUCH PANEL CONTROLLED THERMOSTATIC RECESSED CEILING MOUNT MATTE BLACK LED MUSICAL RAINFALL SHOWER SYSTEM WITH BODY JET SPRAYS AND HAND SHOWER SPECIFICATIONS

Product Type: Complete Shower System Shower Head Type: Fixed shower head

Pipe Thread Type: NPT / IPS 1/2 Outlet - 3/4 inlet

Diverter Type : Three-Valve Diverter Wall Supply Elbow Included : Yes

Spray Pattern: Rain / Waterfall / Mist Spray / Column / Body Jets

Faucet Control Type : Thermostatic Electronic Control Unit Included : Yes

#### **Touch Panel Control**

#### **Shower Mixer**

Product shown is only for installation display purpose