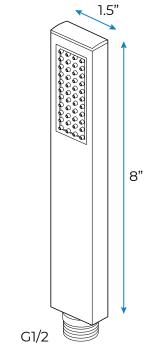

d Height - Top to Bottom : 2.7" Shower Head Width - Side to Side : 35.5"

Trim Width - Side to Side : 5.11" Required Valve Type : Thermostatic Commercial Warranty : Yes

Supplier Intended and Approved Use: Non Residential

Use;Residential Use Diverter Required : Yes Valve Cartridge Included : Yes

Body Spray Height - Top to Bottom: 5"

Number of Body Jets: 6

Showerhead Plating Material: Stainless Steel

Number of Handles: 6

All dimensions and specifications are nominal and may vary. Use actual products for accuracy in critical situations.





Product shown is only for installation display purpose

#### **Touch Panel Control**





# **Bath**Select

#### **Shower Mixer**



Product shown is only for installation display purpose

#### **Shower Mixer Connections**



#### **Hand Shower**



Flow Rate: 2.0 GPM / 7.6 LPM

### **Spout**



## **Body Jet**





#### **FEATURES**

Material: Brass
Base Plate Height: 5-1/8"
Base Plate Width: 5-1/8"
Jet Surface Area: 3-1/8"
Surface Depth: 1/4"
Adjustment Angle: 5°
Male NPT Connection: 1/2"
Maximum Flow Rate: 2.5 GPM

(9.5L/min) max @ 80 psi