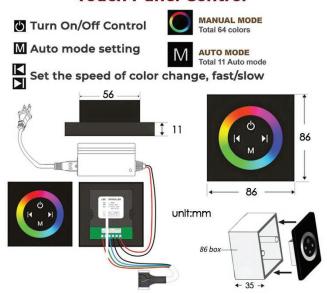

d : Yes Mounting Location : Ceiling Mounted

Shower Head Included : Yes Overall Product Weight : 60lbs Installation Required : Yes

Handle Style: Knob

Shower Head Height - Top to Bottom : 2.7" Shower Head Width - Side to Side : 35.5"

Trim Width - Side to Side : 5.11" Required Valve Type : Thermostatic Commercial Warranty : Yes

Supplier Intended and Approved Use: Non Residential

Use;Residential Use Diverter Required : Yes Valve Cartridge Included : Yes

Body Spray Height - Top to Bottom: 5"

Number of Body Jets: 6

Showerhead Plating Material: Stainless Steel

Number of Handles: 6

All dimensions and specifications are nominal and may vary. Use actual products for accuracy in critical situations.





Product shown is only for installation display purpose

#### **Touch Panel Control**





# **Bath**Select

#### **Shower Mixer**



Product shown is only for installation display purpose

#### **Shower Mixer Connections**



#### **Hand Shower**



Flow Rate: 2.0 GPM / 7.6 LPM

### **Spout**



## **Body Jet**





#### **FEATURES**

Material: Brass
Base Plate Height: 5-1/8"
Base Plate Width: 5-1/8"
Jet Surface Area: 3-1/8"
Surface Depth: 1/4"
Adjustment Angle: 5°
Male NPT Connection: 1/2"
Maximum Flow Rate: 2.5 GPM

(9.5L/min) max @ 80 psi