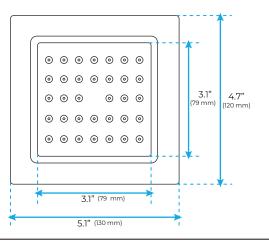

## **Body Jet**

#### **FEATURES**

Material: Brass
Base Plate Height: 5-1/8"
Base Plate Width: 5-1/8"
Jet Surface Area: 3-1/8"
Surface Depth: 1/4"
Adjustment Angle: 5°
Male NPT Connection: 1/2"
Maximum Flow Rate: 2.5 GPM