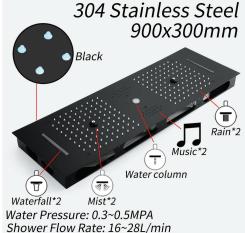

Pipe Thread Type: NPT / IPS 1/2 Outlet - 3/4 inlet

Diverter Type : Three-Valve Diverter Wall Supply Elbow Included : Yes

Spray Pattern: Rain / Waterfall / Mist Spray / Column / Body Jets

Faucet Control Type : Thermostatic Electronic Control Unit Included : Yes

Body Spray Height - Top to Bottom: 5"

Number of Body Jets: 6

Showerhead Plating Material: Stainless Steel

Number of Handles: 6

All dimensions and specifications are nominal and may vary. Use actual products for accuracy in critical situations.