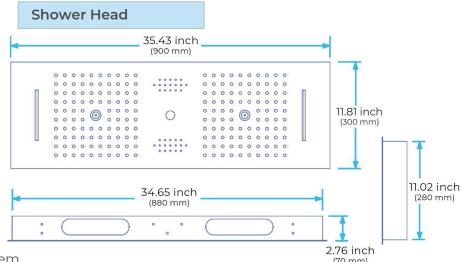

Handle(s) Included: Yes

Flange/Escutcheon Included : Yes Mounting Location : Ceiling Mounted

Shower Head Included : Yes Overall Product Weight : 60lbs Installation Required : Yes

Handle Style: Knob

Shower Head Height - Top to Bottom : 2.7" Shower Head Width - Side to Side : 35.5"

Body Spray Height - Top to Bottom: 5"

Number of Body Jets: 6

Showerhead Plating Material: Stainless Steel

Number of Handles: 6

All dimensions and specifications are nominal and may vary. Use actual products for accuracy in critical situations.